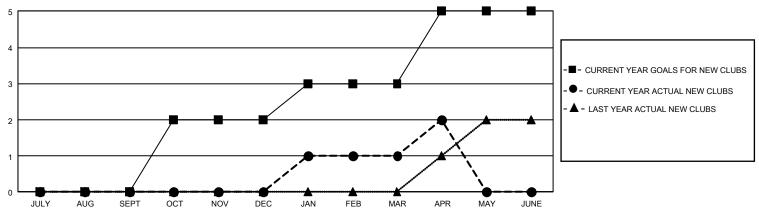

## GMT Constitutional Area 2, Group D

REPORT DOES NOT INCLUDE CLUBS IN UNDISTRICTED AREAS.

| Clubs                 |               |           |               | Members               |                         |                         |                                                    |
|-----------------------|---------------|-----------|---------------|-----------------------|-------------------------|-------------------------|----------------------------------------------------|
| RESULTS FOR 2023-2024 |               |           |               | RESULTS FOR 2023-2024 |                         |                         |                                                    |
| QUARTER               | NEW CLUB GOAL | NEW CLUBS | DROPPED CLUBS | QUARTER ME            | MBER GROWTH NET<br>GOAL | MEMBER GROWTH<br>ACTUAL | DROPPED MEMBERS<br>ACTUAL (including<br>transfers) |
| JULY/AUG/SEPT         | 0             | 0         | 0             | JULY/AUG/SEPT         | 165                     | 111                     | 119                                                |
| OCT/NOV/DEC           | 6             | 0         | 1             | OCT/NOV/DEC           | 210                     | 207                     | 238                                                |
| JAN/FEB/MAR           | 3             | 1         | 0             | JAN/FEB/MAR           | 210                     | 219                     | 125                                                |
| APR/MAY/JUNE          | 6             | 1         | 1             | APR/MAY/JUNE          | 210                     | 103                     | 70                                                 |