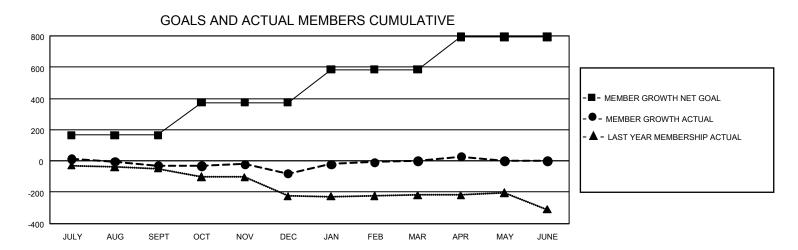

## GMT Constitutional Area 2, Group D

REPORT DOES NOT INCLUDE CLUBS IN UNDISTRICTED AREAS.

| Clubs                 |               |           |               | Members               |                         |                         |                                                    |
|-----------------------|---------------|-----------|---------------|-----------------------|-------------------------|-------------------------|----------------------------------------------------|
| RESULTS FOR 2023-2024 |               |           |               | RESULTS FOR 2023-2024 |                         |                         |                                                    |
| QUARTER               | NEW CLUB GOAL | NEW CLUBS | DROPPED CLUBS | QUARTER ME            | MBER GROWTH NET<br>GOAL | MEMBER GROWTH<br>ACTUAL | DROPPED MEMBERS<br>ACTUAL (including<br>transfers) |
| JULY/AUG/SEPT         | 0             | 0         | 0             | JULY/AUG/SEPT         | 165                     | 111                     | 119                                                |
| OCT/NOV/DEC           | 6             | 0         | 1             | OCT/NOV/DEC           | 210                     | 207                     | 238                                                |
| JAN/FEB/MAR           | 3             | 1         | 0             | JAN/FEB/MAR           | 210                     | 219                     | 125                                                |
| APR/MAY/JUNE          | 6             | 1         | 1             | APR/MAY/JUNE          | 210                     | 103                     | 70                                                 |